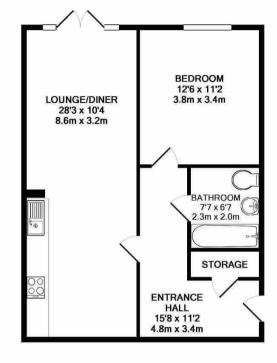

## TOTAL APPROX. FLOOR AREA 606 SQ.FT. (56.3 SQ.M.)

Whilst every attempt has been made to ensure the accuracy of the floor plan contained here, measurements of doors, windows, rooms and any other items are approximate and no responsibility is taken for any error, omission, or mis-statement. This plan is for illustrative purposes only and should be used as such by any prospective purchaser. The services, systems and appliances shown have not been tested and no guarantee as to their operability or efficiency can be given Made with Metropix @2015